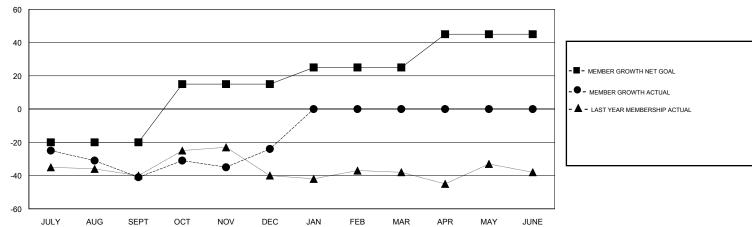

### **LOCATION MASSACHUSETTS**

**GMT CA** 

|               | Club          | s         |               | Members               |                           |                         |                                              |  |
|---------------|---------------|-----------|---------------|-----------------------|---------------------------|-------------------------|----------------------------------------------|--|
|               | RESULTS FOR   | 2017-2018 |               | RESULTS FOR 2017-2018 |                           |                         |                                              |  |
| QUARTER       | NEW CLUB GOAL | NEW CLUBS | DROPPED CLUBS | QUARTER               | MEMBER GROWTH NET<br>GOAL | MEMBER GROWTH<br>ACTUAL | DROPPED MEMBERS ACTUAL (including transfers) |  |
| JULY/AUG/SEPT | 0             | 0         | 0             | JULY/AUG/SEPT         | -20                       | 14                      | 53                                           |  |
| OCT/NOV/DEC   | 1             | 0         | 0             | OCT/NOV/DEC           | 35                        | 61                      | 38                                           |  |
| JAN/FEB/MAR   | 0             | 0         | 0             | JAN/FEB/MAR           | 10                        | 0                       | 0                                            |  |
| APR/MAY/JUNE  | 1             | 0         | 0             | APR/MAY/JUNE          | 20                        | 0                       | 0                                            |  |

### GOALS AND ACTUAL MEMBERS CUMULATIVE

| DROPPED CLUBS: 0  DROPPED MEMBERS |    | 22 CLUBS OF 47 ADDED 1 OR MORE<br>NEW MEMBERS | GENDER DISTRIBUTION  MALE 1,132 (66.39%)  FEMALE 573 (33.61%)  Women Percentage Fiscal Year Goal: 40% |  |     |
|-----------------------------------|----|-----------------------------------------------|-------------------------------------------------------------------------------------------------------|--|-----|
| DECEASED                          | 8  | CLICK HERE FOR CUMULATIVE                     | TOTAL FAMILY UNIT MEMBERS                                                                             |  | 218 |
| CLUB CANCELLED                    | 0  | MEMBERSHIP DATA                               |                                                                                                       |  | 440 |
| OTHER                             | 83 |                                               | FAMILY MEMBERS PAYING HALF DUES                                                                       |  | 112 |
| TOTAL                             | 91 |                                               |                                                                                                       |  |     |